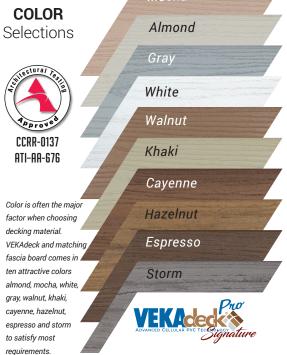

## **Fascia Board Features:**

· Available in a true 12" width. •7/16" thickness (.0437 in.) Attractive woodgrain pattern embossed to match VEKAdeck. Easily worked can be screwed or sawed. Low maintenance, never needs paint or stain, cleans easily, saves time and money. Limited lifetime warranty assures top quality. Available colors: White, Khaki, Gray, Almond, Mocha, Walnut, Cayenne, Hazelnut, Espresso and Storm