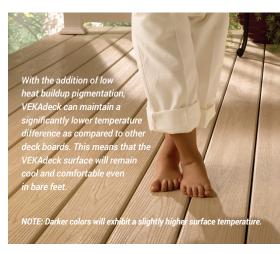

## **VEKADECK FEATURES AND BENEFITS**

ECO LAYER EXTRUSION TECHNOLOGY

**Color Retention -** VEKAdeck is fade resistant under normal weathering conditions.

**Easy to Clean** - Common spills generally clean with mild soap and water.

**Lightweight** - Cellular extrusion process makes VEKAdeck easier to handle than wood and composite materials.

Slip Resistant - Attractive embossed wood grain anti-skid surface is slip resistant when wet or dry.

**Impact Resistant -** Meets or exceeds the ASTM standards for breaks and punctures.

**Fire Resistant -** VEKAdeck self extinguishes in the event of fire.

**Ultra-Low Maintenance -** VEKAdeck never needs painting or sealing.

**Easy to Install** - VEKAdeck works as easily as traditional lumber using basic hand or power tools.

**Easily Fastened -** VEKAdeck easily accepts deck screws or hidden fasteners.

**Dimensionally Stable** - Patented formulation has a low expansion and contraction rate of less than 0.05% allowing for end to end butt joints.

**Insect Resistant -** VEKAdeck's 100% PVC blend is impervious to insect damage.

**Splinter Proof -** PVC compound will not crack, split, splinter, rot, flake or peel.

**Environmentally Friendly -** Safe, stable and recyclable VEKAdeck is UV and water resistant, periodic chemical treatments are not necessary.

**Water Resistant -** PVC is moisture resistant, making VEKAdeck ideal for high humidity or marine areas such as boat docks and swimming pools.

**Matching Fascia -** Color-matched fascia board made from the same PVC material is available.