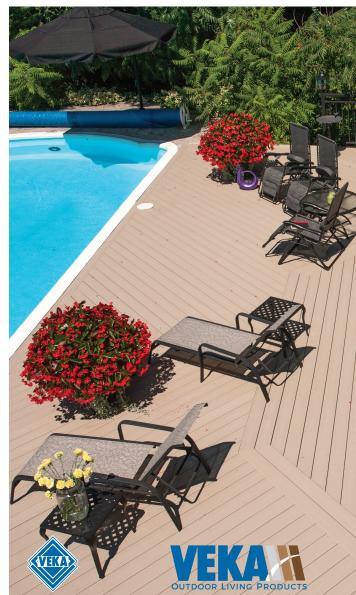

**Water Resistant -** PVC is moisture resistant, making VEKAdeck ideal for high humidity or marine areas such as boat docks and swimming pools.

**Matching Fascia -** Color-matched fascia board made from the same PVC material is available.