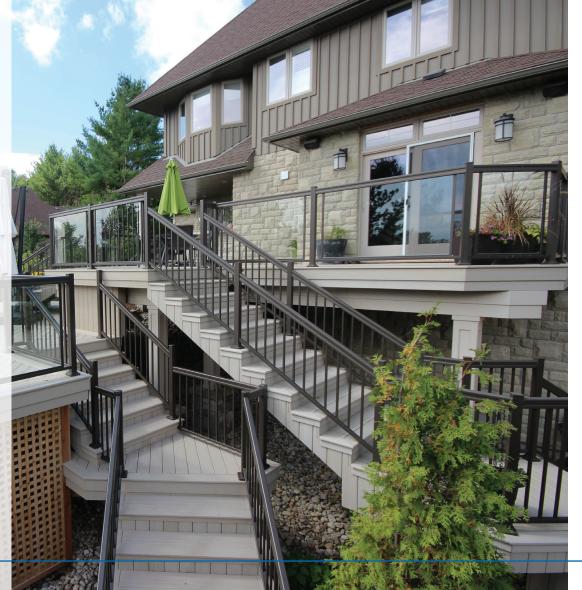

## **Installs Easily & Quickly**

VEKAdeck is light weight and easy to handle. VEKAdeck and matching fascia can be cut, sawed, screwed, and requires no pre-drilling. Install traditionally like wood, with deck screws.

#### ▶ Matching Fascia

Complete your deck with color matching fascia board.

Learn more about VEKAdeck's features and benefits by visiting vekaolp.com/vekadeck.php