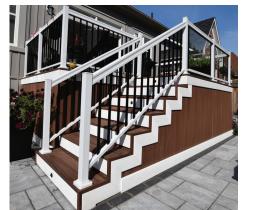

#### ▶ Matching Fascia

Complete your deck with color matching fascia board.

Learn more about VEKAdeck's features and benefits by visiting vekaolp.com/vekadeck.php

#### Consider VEKArail® to complement your VEKAdeck® installation

The information contained within is current at the time of printing.

Changes to products may have been made since publication.

Due to the limitations of the printing process, colors shown may not be accurate.