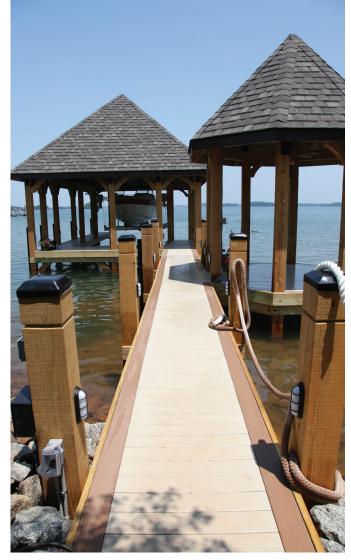

An environmentally friendly alternative to lumber and composite deck boards, VEKAdeck is approved for ground contact without absorbing moisture or rotting.

#### ▶ Water Resistant

Moisture Resistant ideal for high humidity and marine areas.