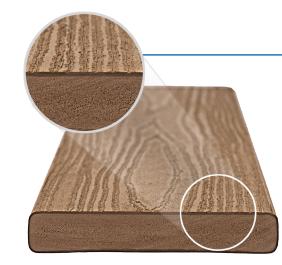

VEKAdeck is designed to have a slight crown and radius edges, ensuring proper water runoff. During the in-line process, the lineal is embossed with a deep wood grain. The result is a surface that is slip resistant, wet or dry.

#### **▷** Color Retention

VEKAdeck is fade resistant under normal weathering conditions.

#### **▷** Splinter Proof

PVC Compund will not crack, split, splinter, rot, flake or peel.