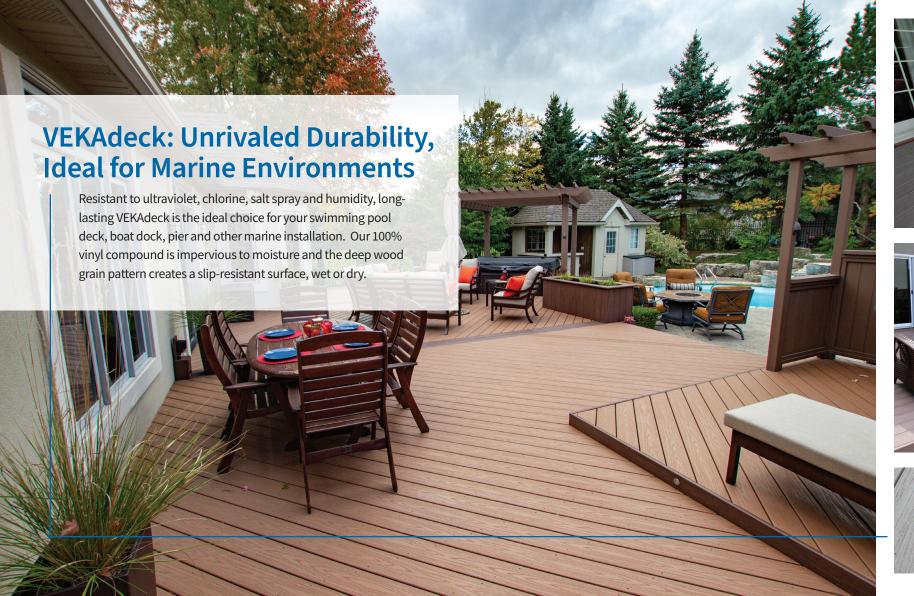

An environmentally friendly alternative to lumber and composite deck boards, VEKAdeck is approved for ground contact without absorbing moisture or rotting.

#### ▶ Water Resistant

Moisture Resistant ideal for high humidity and marine areas.