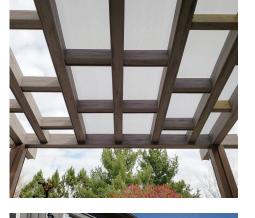

VEKAdeck is designed to have a slight crown and radius edges, ensuring proper water runoff. During the in-line process, the lineal is embossed with a deep wood grain. The result is a surface that is slip resistant, wet or dry.