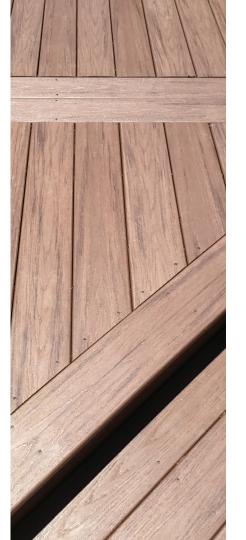

VEKAdeck is designed to have a slight crown and radius edges, ensuring proper water runoff. During the in-line process, the lineal is embossed with a deep wood grain. The result is a surface that is slip resistant, wet or dry.