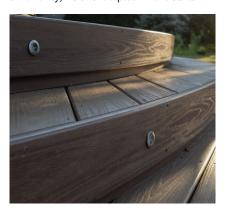

- VEKAdeck available in a 5.5" width and 1" thickness
- Fascia available in a true 12" width and 7/16" thickness
- Natural-looking wood grain pattern, matching VEKAdeck
- Installs traditionally, or with recommended fastener or screw systems
- Low maintenance, no paint or stain upkeep; cleans easily, saving you time and money
- Durability and performance assured with limited lifetime warranty, visit vekaolp.com for details

#### ▶ Matching Fascia

Complete your deck with color matching fascia board.

Learn more about VEKAdeck's features and benefits by visiting vekaolp.com/vekadeck.php