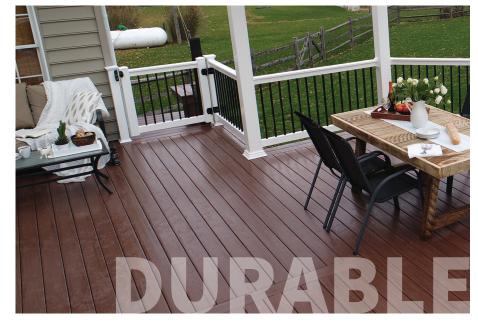

# **Transform Your Outdoor Space**

VEKAdeck is the perfect way to add value and beauty to any home. A cellular processed PVC deck board, VEKAdeck is ideal for homeowners, architects and builders.

VEKAdeck's long life, durability and low maintenance, along with a high return on investment, make it a superior board for residential and commercial deck applications.

VEKAdeck is designed to have a slight crown and radius edges, ensuring proper water runoff. During the in-line process, the lineal is embossed with a deep wood grain. The result is a surface that is slip resistant, wet or dry.