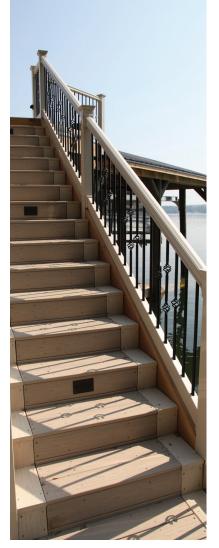

## **Installs Easily & Quickly**

VEKAdeck is light weight and easy to handle. VEKAdeck and matching fascia can be cut, sawed, screwed, and requires no pre-drilling. Install traditionally like wood, with deck screws.

Approved screws self-counter-sink and the board will not

VEKAdeck is the perfect way to add beauty and value to your home